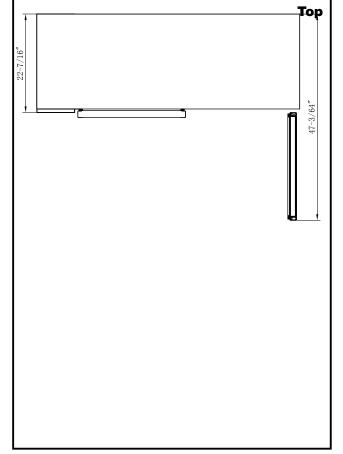

### **Key Information:**

External dimensions, Width: 60 3/4" (1543.84 mm)
External dimensions, Depth: 24 7/16" (619.92 mm)
External dimensions, Height: 35 5/8" (904.88 mm)

Number and type of doors: 2 Full