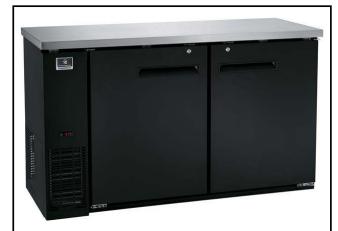

### 738119 (KCBB60SB-HC)

Bar Equipment - 2-door refrigerator, black, 15.8 cubic feet, R290 refrigerant gas, +33/+41°C

#### Item No.

Back bar refrigerator. Internal and external structure in painted steel and aluminum. Fin & tube condenser to improve the performances in high-temperature environments. Automatic Defrost Cooling System and digital temperature control.

Heavy duty adjustable shelves and stay-open self-closing doors.

R290 gas in the refrigeration circuit. ETL Safety and Sanitation certified.

3/5 Years warranty.

#### **Main Features**

- Fin & Tube Condenser improves performance in high temperature environments.
- · Automatic Defrost Cooling System provides worry-free performance.
- Digital temperature control.
- 1/3 HP Compressor.
- · Heavy duty adjustable shelves, easy to handle and keep
- · Stay-open Self-Closing doors.
- Hydrocarbon refrigerant gas R290 for the lowest environmental impact (GWP=3) CFC and HCFC free.