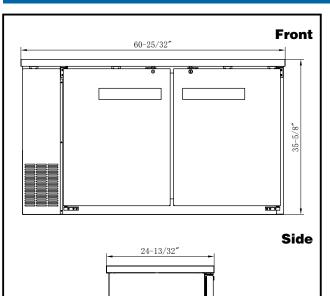

### **Key Information:**

External dimensions, Width: 60 3/4" (1543.84 mm)
External dimensions, Depth: 24 7/16" (619.92 mm)
External dimensions, Height: 35 5/8" (904.88 mm)

Number and type of doors: 2 Full